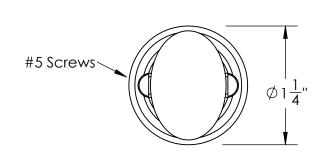

Comments:

Ardmore Collection
Oval Thumbturn
with 3/16" Spindle

PART. NO.

49252 & 49253