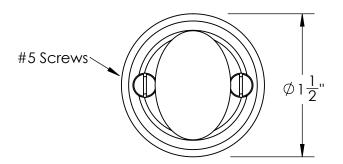

Comments:

Ardmore Collection
Oval Thumbturn
with 3/16" Spindle

PART. NO.

49252 & 49253