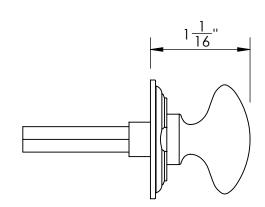

Comments:

Ardmore Collection
Oval Thumbturn
with 3/16" Spindle

PART. NO.

49252 & 49253