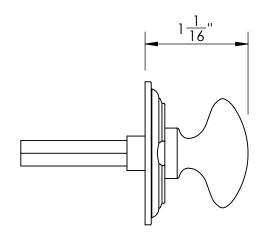

Comments:

Ardmore Collection
Oval Thumbturn
with 3/16" Spindle

PART. NO.

49252 & 49253