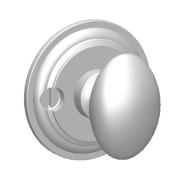

Comments:

Ardmore Collection
Oval Thumbturn
with 3/16" Spindle

PART. NO.

49252 & 49253