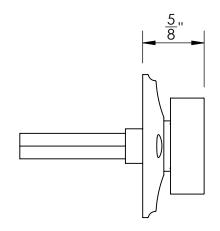

Comments:

Ardmore Collection Rectangular Thumbturn with 3/16" Spindle

PART. NO.

49156REC & 49157REC