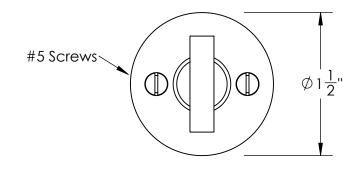

Comments:

Ardmore Collection Rectangular Thumbturn with 3/16" Spindle

PART. NO.

49156REC & 49157REC