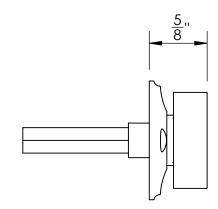

Comments:

Ardmore Collection Rectangular Thumbturn with 3/16" Spindle

PART. NO.

49156REC & 49157REC