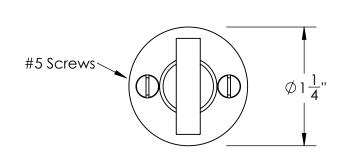

Comments:

Ardmore Collection Rectangular Thumbturn with 3/16" Spindle

PART. NO.

49156REC & 49157REC