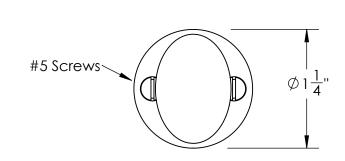

Comments:

Ardmore Collection
Oval Thumbturn
with 3/16" Spindle

PART. NO.

49052 & 49053