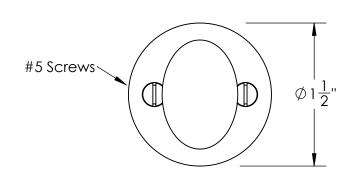

Unless Otherwise Specified:

Dimensions are in inches

All dimensions are from edge, theoretical sharp corner, or hole center.

|        | NAME | DATE    |
|--------|------|---------|
| Drawn: | JHR  | 1/20/15 |
|        |      |         |

Comments:

Ardmore Collection
Oval Thumbturn
with 3/16" Spindle

PART. NO.

49052 & 49053