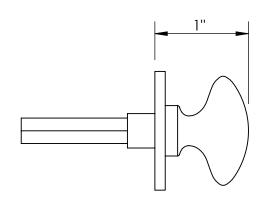

Comments:

Ardmore Collection
Oval Thumbturn
with 3/16" Spindle

PART. NO.

49052 & 49053