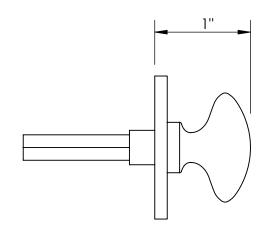

Comments:

Ardmore Collection
Oval Thumbturn
with 3/16" Spindle

PART. NO.

49052 & 49053