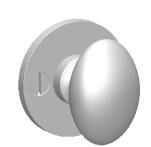

Comments:

Ardmore Collection
Oval Thumbturn
with 3/16" Spindle

PART. NO.

49052 & 49053