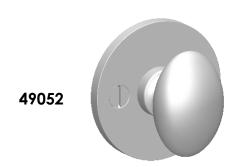

Comments:

Ardmore Collection
Oval Thumbturn
with 3/16" Spindle

PART. NO.

49052 & 49053