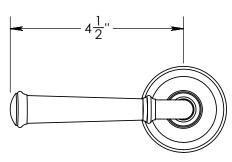

484 Style Spring Assist Levers - Broached 8mm 484 Style Spring Assist Roses Active/Dummy Function - One Lever Fixed, Swivel Spindle

Comments:

Active/Dummy Multipoint with 484 Style Spring Assist Levers and Roses

PART. NO.

484SA-0-0-25-00