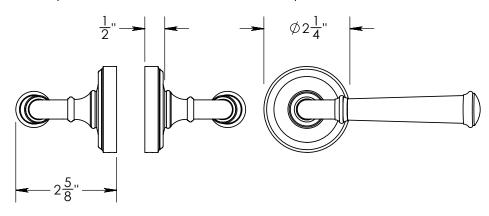

484 Style Spring Assist Levers - Broached 8mm 484 Style Spring Assist Roses Active/Dummy Function - One Lever Fixed, Swivel Spindle

Comments:

Active/Dummy Multipoint with 484 Style Spring Assist Levers and Roses

PART. NO.

484SA-0-0-25-00

Unless Otherwise Specified:

Dimensions are in inches

All dimensions are from edge, theoretical sharp corner, or hole center.

|        | NAME | DATE     |
|--------|------|----------|
| Drawn: | JJB  | 4/4/2023 |
|        |      |          |