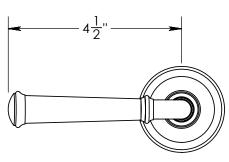

484 Style Spring Assist Levers - Broached 8mm 484 Style Spring Assist Roses Active/Dummy Function - One Lever Fixed, Swivel Spindle