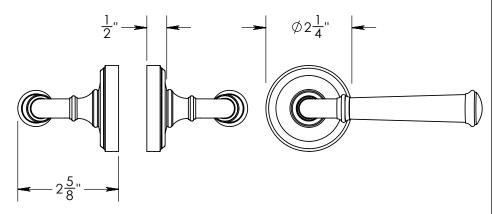

484 Style Spring Assist Levers - Broached 8mm 484 Style Spring Assist Roses Active/Dummy Function - One Lever Fixed, Swivel Spindle

Unless Otherwise Specified:

Dimensions are in inches

All dimensions are from edge, theoretical sharp corner, or hole center.

|        | NAME | DATE     |
|--------|------|----------|
| Drawn: | JJB  | 4/4/2023 |