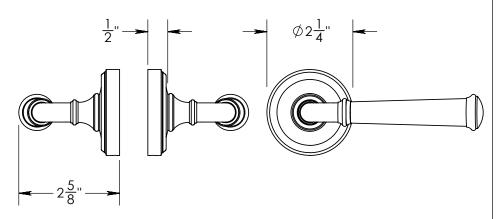

484 Style Spring Assist Levers - Broached 8mm 484 Style Spring Assist Roses Passage Function - Both Levers Active

Comments:

TITLE:

Euro Multipoint Passage
Function with 484 Style Spring
Assist Levers and Roses

PART. NO.

484SA-0-0-04-00