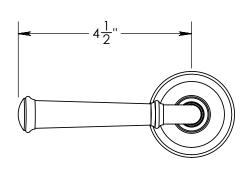

484 Style Spring Assist Levers - Broached 8mm 484 Style Spring Assist Roses Passage Function - Both Levers Active

Comments:

TITLE:

Euro Multipoint Passage
Function with 484 Style Spring
Assist Levers and Roses

PART. NO.

484SA-0-0-04-00