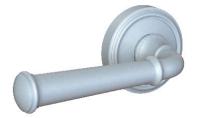

484 Style Spring Assist Levers - Broached 8mm 484 Style Spring Assist Roses Passage Function - Both Levers Active

Comments:

TITLE:

Euro Multipoint Passage
Function with 484 Style Spring
Assist Levers and Roses

PART. NO.

484SA-0-0-04-00