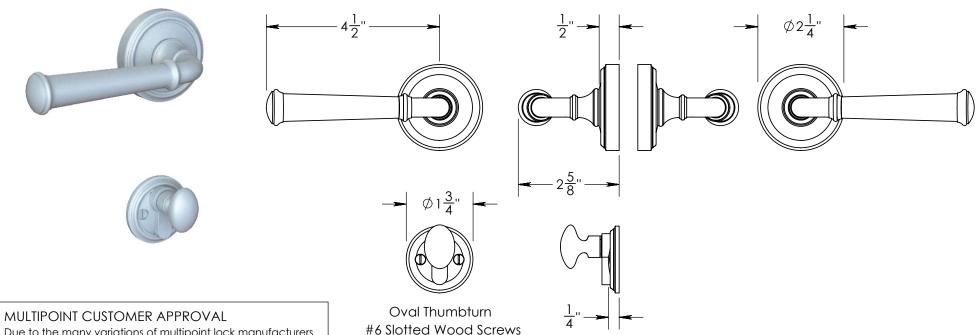

484 Style Spring Assist Levers - Broached 8mm 484 Style Spring Assist Roses

Due to the many variations of multipoint lock manufacturers please confirm all lever, thumbturn, cylinder, and screw spacing with the exact lock that will be used.

Unless Otherwise Specified:

Dimensions are in inches

All dimensions are from edge, theoretical sharp corner, or hole center.

|        | NAME | DATE     |
|--------|------|----------|
| Drawn: | JJB  | 4/4/2023 |
|        |      |          |

Comments:

TITLE:

**Euro Multipoint Patio Function** with 484 Style Spring Assist Levers and Roses

PART. NO.

484SA-0-0-02-00