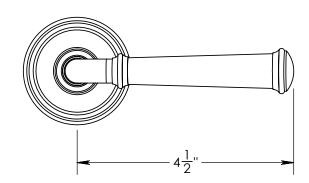

484 Style Spring Assist Lever and Rose

Comments:

Entrance Function - 484 Style Spring Assist Levers & Roses

PART. NO.

484SA-0-0-01-00