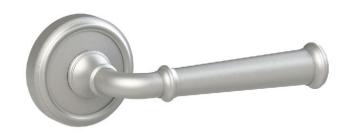

484 Style Spring Assist Lever and Rose

Comments:

Entrance Function - 484 Style Spring Assist Levers & Roses

PART. NO.

484SA-0-0-01-00