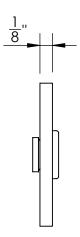

Unless Otherwise Specified:

Dimensions are in inches

All dimensions are from edge, theoretical sharp corner, or hole center.

|        | NAME | DATE    |
|--------|------|---------|
| Drawn: | JHR  | 1/20/15 |
|        |      |         |

Comments:

Merion Collection Emergency Key Escutcheon with Plug

PART. NO.

48160 & 48161