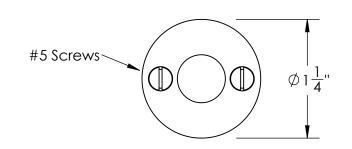

Comments:

Merion Collection Emergency Key Escutcheon with Plug

PART. NO.

48160 & 48161