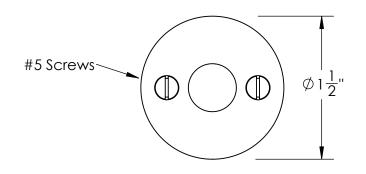

Unless Otherwise Specified:

Dimensions are in inches

All dimensions are from edge, theoretical sharp corner, or hole center.

|        | NAME | DATE    |
|--------|------|---------|
| Drawn: | JHR  | 1/20/15 |
|        |      |         |

Comments:

Merion Collection Emergency Key Escutcheon with Plug

PART. NO.

48160 & 48161