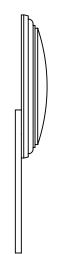

Comments:

Gwynedd Collection
Emergency Key Escutcheon
with Swivel Cover

PART. NO.

47965 & 47966