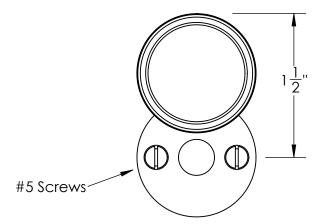

Comments:

Gwynedd Collection
Emergency Key Escutcheon
with Swivel Cover

PART. NO.

47965 & 47966