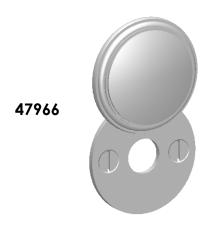

Comments:

Gwynedd Collection
Emergency Key Escutcheon
with Swivel Cover

PART. NO.

47965 & 47966