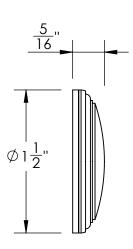

Comments:

Gwynedd Collection
Emergency Key Escutcheon
with Swivel Cover

PART. NO.

47965 & 47966