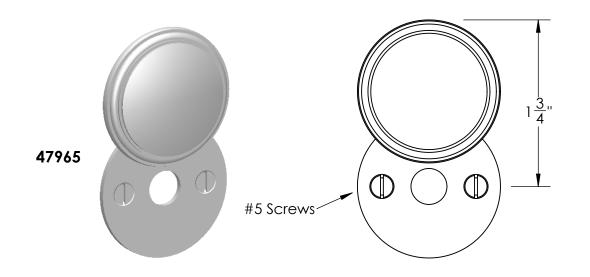

Comments:

Gwynedd Collection
Emergency Key Escutcheon
with Swivel Cover

PART. NO.

47965 & 47966