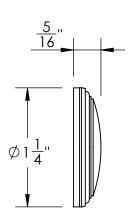

Comments:

Gwynedd Collection
Emergency Key Escutcheon
with Swivel Cover

PART. NO.

47965 & 47966