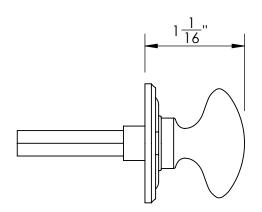

Comments:

Gwynedd Collection
Oval Thumbturn
with 3/16" Spindle

PART. NO.

47552 & 47553