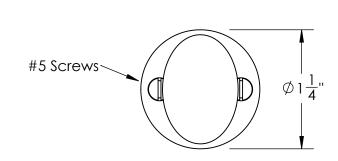

Comments:

Gwynedd Collection
Oval Thumbturn
with 3/16" Spindle

PART. NO.

47552 & 47553