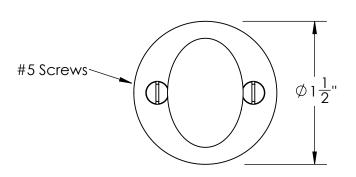

Unless Otherwise Specified:

Dimensions are in inches

All dimensions are from edge, theoretical sharp corner, or hole center.

|        | NAME | DATE    |
|--------|------|---------|
| Drawn: | JHR  | 1/20/15 |
|        |      |         |

Comments:

Gwynedd Collection
Oval Thumbturn
with 3/16" Spindle

PART. NO.

47552 & 47553