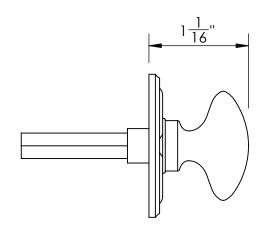

Unless Otherwise Specified:

Dimensions are in inches

All dimensions are from edge, theoretical sharp corner, or hole center.

|        | NAME | DATE    |
|--------|------|---------|
| Drawn: | JHR  | 1/20/15 |
|        |      |         |

Comments:

Gwynedd Collection
Oval Thumbturn
with 3/16" Spindle

PART. NO.

47552 & 47553