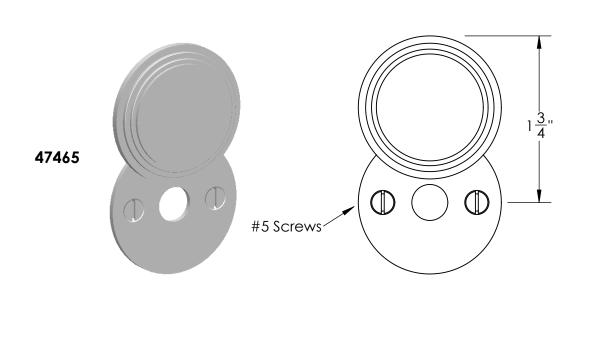

Comments:

Gwynedd Collection
Emergency Key Escutcheon
with Swivel Cover

PART. NO.

47465 & 47466