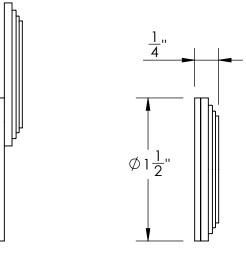

Comments:

Gwynedd Collection
Emergency Key Escutcheon
with Swivel Cover

PART. NO.

47465 & 47466