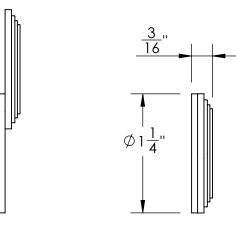

Comments:

Gwynedd Collection
Emergency Key Escutcheon
with Swivel Cover

PART. NO.

47465 & 47466