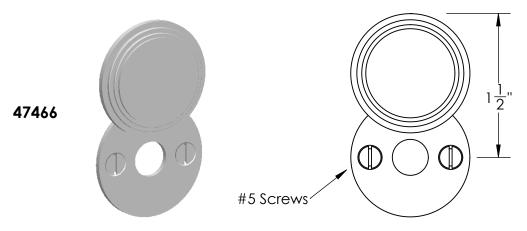

Comments:

Gwynedd Collection
Emergency Key Escutcheon
with Swivel Cover

PART. NO.

47465 & 47466