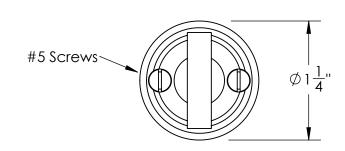

Comments:

Gwynedd Collection Rectangular Thumbturn with 3/16" Spindle

PART. NO.

47456REC & 47457REC