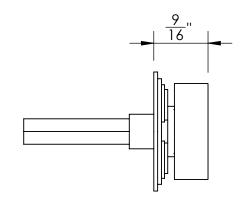

Comments:

Gwynedd Collection Rectangular Thumbturn with 3/16" Spindle

PART. NO.

47456REC & 47457REC