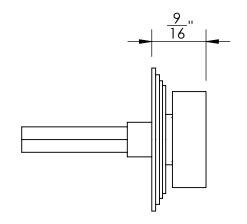

Comments:

Gwynedd Collection Rectangular Thumbturn with 3/16" Spindle

PART. NO.

47456REC & 47457REC