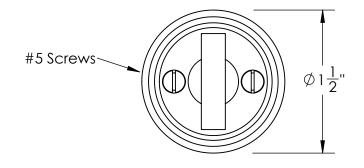

Comments:

Gwynedd Collection Rectangular Thumbturn with 3/16" Spindle

PART. NO.

47456REC & 47457REC