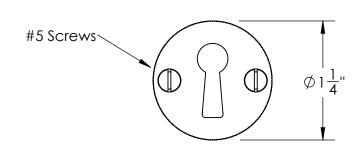

Comments:

TITLE:

Gwynedd Collection Bit Key Escutcheon

PART. NO.

47268 & 47269