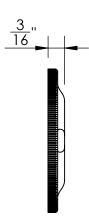

Comments:

TITLE:

Gwynedd Collection Bit Key Escutcheon

PART. NO.

47268 & 47269