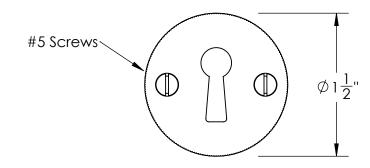

Comments:

TITLE:

Gwynedd Collection Bit Key Escutcheon

PART. NO.

47268 & 47269