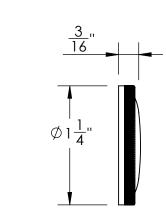

Comments:

Gwynedd Collection
Emergency Key Escutcheon
with Swivel Cover

PART. NO.

47265 & 47266