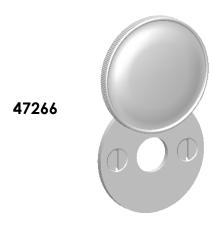

Comments:

Gwynedd Collection
Emergency Key Escutcheon
with Swivel Cover

PART. NO.

47265 & 47266