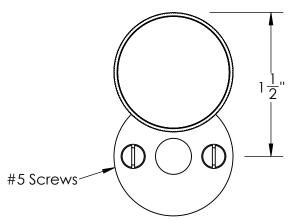

Comments:

Gwynedd Collection
Emergency Key Escutcheon
with Swivel Cover

PART. NO.

47265 & 47266