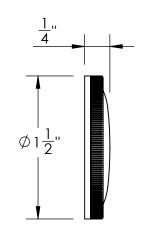

Comments:

Gwynedd Collection
Emergency Key Escutcheon
with Swivel Cover

PART. NO.

47265 & 47266