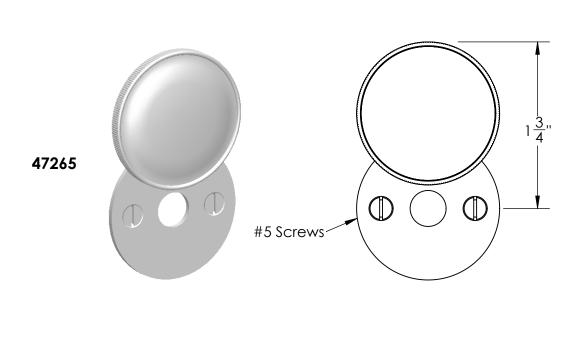

Comments:

Gwynedd Collection
Emergency Key Escutcheon
with Swivel Cover

PART. NO.

47265 & 47266