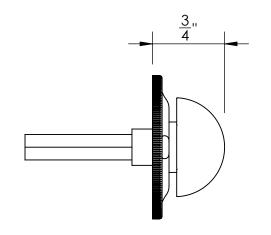

Unless Otherwise Specified:

Dimensions are in inches

All dimensions are from edge, theoretical sharp corner, or hole center.

|        | NAME | DATE    |
|--------|------|---------|
| Drawn: | JHR  | 1/20/15 |
|        |      |         |

Comments:

Gwynedd Collection
Modern Thumbturn
with 3/16" Spindle

PART. NO.

47256 & 47257