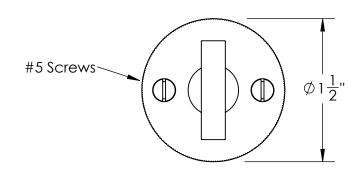

Unless Otherwise Specified:

Dimensions are in inches

All dimensions are from edge, theoretical sharp corner, or hole center.

|        | NAME | DATE    |
|--------|------|---------|
| Drawn: | JHR  | 1/20/15 |
|        |      |         |

Comments:

Gwynedd Collection
Modern Thumbturn
with 3/16" Spindle

PART. NO.

47256 & 47257