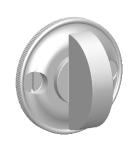

Comments:

Gwynedd Collection
Modern Thumbturn
with 3/16" Spindle

PART. NO.

47256 & 47257