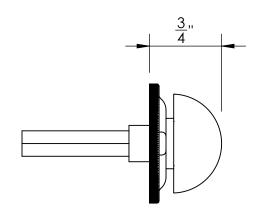

Comments:

Gwynedd Collection
Modern Thumbturn
with 3/16" Spindle

PART. NO.

47256 & 47257