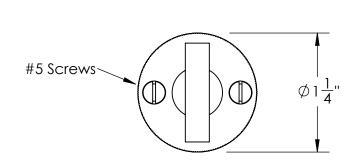

Comments:

Gwynedd Collection
Modern Thumbturn
with 3/16" Spindle

PART. NO.

47256 & 47257