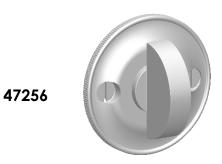

Comments:

Gwynedd Collection
Modern Thumbturn
with 3/16" Spindle

PART. NO.

47256 & 47257