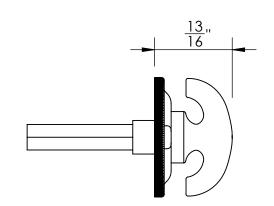

Comments:

Gwynedd Collection Crescent Thumbturn with 3/16" Spindle

PART. NO.

47250 & 47251