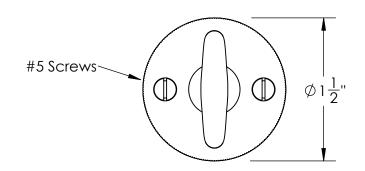

Comments:

Gwynedd Collection Crescent Thumbturn with 3/16" Spindle

PART. NO.

47250 & 47251