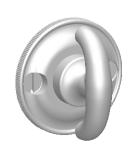

Comments:

Gwynedd Collection Crescent Thumbturn with 3/16" Spindle

PART. NO.

47250 & 47251