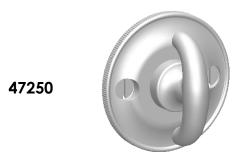

Comments:

Gwynedd Collection Crescent Thumbturn with 3/16" Spindle

PART. NO.

47250 & 47251