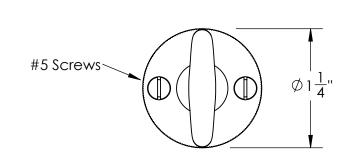

Comments:

Gwynedd Collection Crescent Thumbturn with 3/16" Spindle

PART. NO.

47250 & 47251