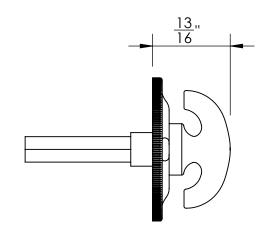

Comments:

Gwynedd Collection Crescent Thumbturn with 3/16" Spindle

PART. NO.

47250 & 47251