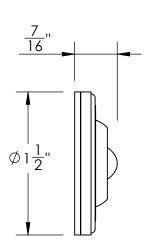

Comments:

Gwynedd Collection
Emergency Key Escutcheon
with Swivel Cover

PART. NO.

46865 & 46866