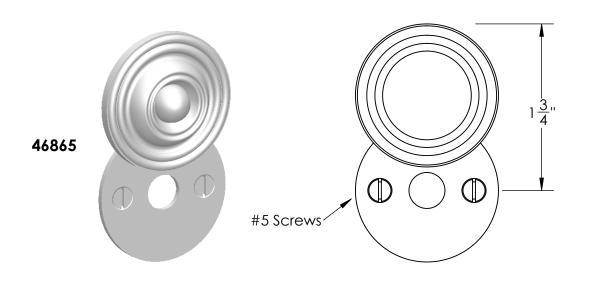

Comments:

Gwynedd Collection
Emergency Key Escutcheon
with Swivel Cover

PART. NO.

46865 & 46866