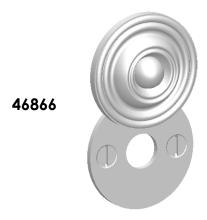

Comments:

Gwynedd Collection
Emergency Key Escutcheon
with Swivel Cover

PART. NO.

46865 & 46866