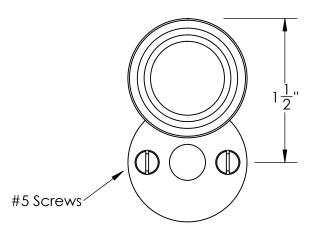

Comments:

Gwynedd Collection
Emergency Key Escutcheon
with Swivel Cover

PART. NO.

46865 & 46866