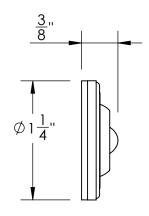

Comments:

Gwynedd Collection
Emergency Key Escutcheon
with Swivel Cover

PART. NO.

46865 & 46866