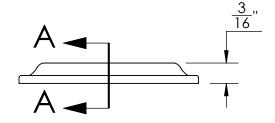

Collar adds 1/8" to required cylinder length

Merit Metal Products Inc. 242 Valley Road Warrington, PA 18976 P 215-343-2500 F 215-343-4839 The information contained in this drawing is the sole intellectual property of Merit Metal Products. Any reproduction in part or as a whole without the written permission of Merit Metal Products is prohibited.

Comments:

TITLE:

Gwynedd Collection Cylinder Collar

PART. NO.

46859