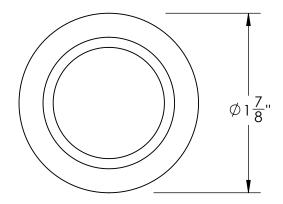

Collar adds 1/8" to required cylinder length







Merit Metal Products Inc. 242 Valley Road Warrington, PA 18976 P 215-343-2500 F 215-343-4839 The information contained in this drawing is the sole intellectual property of Merit Metal Products. Any reproduction in part or as a whole without the written permission of Merit Metal Products is prohibited.

Unless Otherwise Specified:

Dimensions are in inches

All dimensions are from edge, theoretical sharp corner, or hole center.

|        | NAME | DATE    |
|--------|------|---------|
| Drawn: | JHR  | 1/20/15 |
|        |      |         |

Comments:

TITLE:

Gwynedd Collection Cylinder Collar

PART. NO.

46859