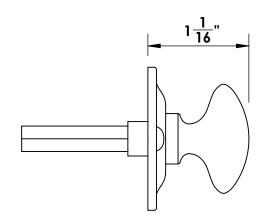

Unless Otherwise Specified:

Dimensions are in inches

All dimensions are from edge, theoretical sharp corner, or hole center.

|        | NAME | DATE    |
|--------|------|---------|
| Drawn: | JHR  | 1/20/15 |
|        |      |         |

Comments:

Gwynedd Collection
Oval Thumbturn
with 3/16" Spindle

PART. NO.

46852 & 46853