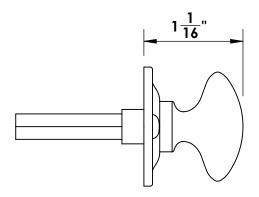

Comments:

Gwynedd Collection
Oval Thumbturn
with 3/16" Spindle

PART. NO.

46852 & 46853