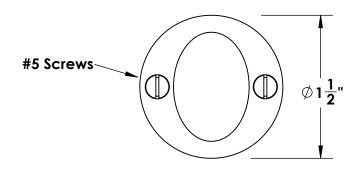

Unless Otherwise Specified:

Dimensions are in inches

All dimensions are from edge, theoretical sharp corner, or hole center.

|        | NAME | DATE    |
|--------|------|---------|
| Drawn: | JHR  | 1/20/15 |
|        |      |         |

Comments:

Gwynedd Collection
Oval Thumbturn
with 3/16" Spindle

PART. NO.

46852 & 46853