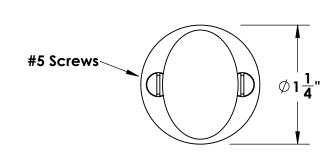

Comments:

Gwynedd Collection
Oval Thumbturn
with 3/16" Spindle

PART. NO.

46852 & 46853