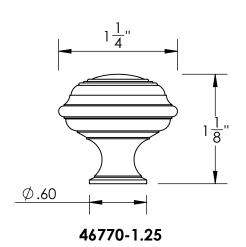

Comments:

TITLE:

Gwynedd Collection Cabinet Knob

PART. NO.

46770-.75 46770-1 46770-1.25 46770-1.5