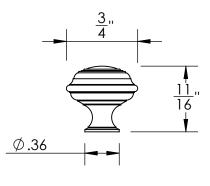

Comments:

TITLE:

Gwynedd Collection Cabinet Knob

PART. NO.

46770-.75 46770-1 46770-1.25 46770-1.5