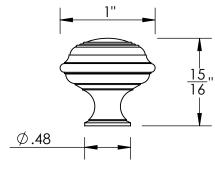

Comments:

TITLE:

Gwynedd Collection Cabinet Knob

PART. NO.

46770-.75 46770-1 46770-1.25 46770-1.5