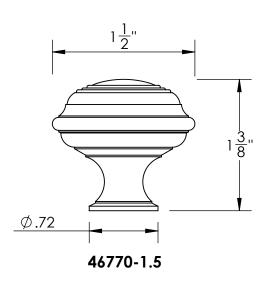

Comments:

TITLE:

Gwynedd Collection Cabinet Knob

PART. NO.

46770-.75 46770-1 46770-1.25 46770-1.5