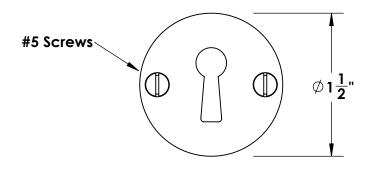

Unless Otherwise Specified:

Dimensions are in inches

All dimensions are from edge, theoretical sharp corner, or hole center.

|        | NAME | DATE    |
|--------|------|---------|
| Drawn: | JHR  | 1/20/15 |
|        |      |         |

Comments:

TITLE:

Gwynedd Collection Bit Key Escutcheon

PART. NO.

46768 & 46769