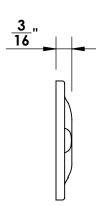

Comments:

TITLE:

Gwynedd Collection Bit Key Escutcheon

PART. NO.

46768 & 46769