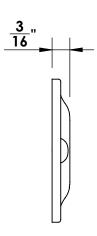

Unless Otherwise Specified:

Dimensions are in inches

All dimensions are from edge, theoretical sharp corner, or hole center.

|        | NAME | DATE    |
|--------|------|---------|
| Drawn: | JHR  | 1/20/15 |
|        |      |         |

Comments:

TITLE:

Gwynedd Collection Bit Key Escutcheon

PART. NO.

46768 & 46769