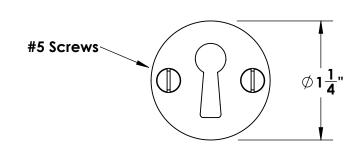

Comments:

TITLE:

Gwynedd Collection Bit Key Escutcheon

PART. NO.

46768 & 46769