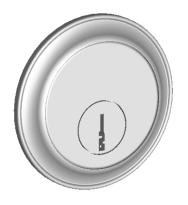

Collar adds 1/8" to required cylinder length







Merit Metal Products Inc. 242 Valley Road Warrington, PA 18976 P 215-343-2500 F 215-343-4839 The information contained in this drawing is the sole intellectual property of Merit Metal Products. Any reproduction in part or as a whole without the written permission of Merit Metal Products is prohibited.

Unless Otherwise Specified:

Dimensions are in inches

All dimensions are from edge, theoretical sharp corner, or hole center.

|        | NAME | DATE    |
|--------|------|---------|
| Drawn: | JHR  | 1/20/15 |
|        |      |         |

Comments:

TITLE:

Gwynedd Collection Cylinder Collar

PART. NO.

46759