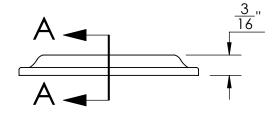

Collar adds 1/8" to required cylinder length

Merit Metal Products Inc. 242 Valley Road Warrington, PA 18976 P 215-343-2500 F 215-343-4839 The information contained in this drawing is the sole intellectual property of Merit Metal Products. Any reproduction in part or as a whole without the written permission of Merit Metal Products is prohibited.