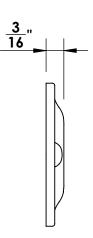

Unless Otherwise Specified:

Dimensions are in inches

All dimensions are from edge, theoretical sharp corner, or hole center.

|        | NAME | DATE    |
|--------|------|---------|
| Drawn: | JHR  | 1/20/15 |
|        |      |         |

Comments:

TITLE:

Gwynedd Collection Bit Key Escutcheon

PART. NO.

46668 & 46669