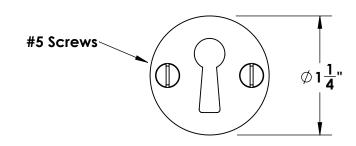

Comments:

TITLE:

Gwynedd Collection Bit Key Escutcheon

PART. NO.

46668 & 46669