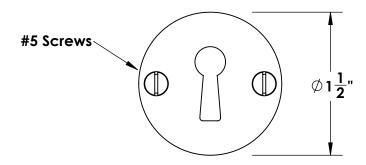

Unless Otherwise Specified:

Dimensions are in inches

All dimensions are from edge, theoretical sharp corner, or hole center.

|        | NAME | DATE    |
|--------|------|---------|
| Drawn: | JHR  | 1/20/15 |
|        |      |         |

Comments:

TITLE:

Gwynedd Collection Bit Key Escutcheon

PART. NO.

46668 & 46669