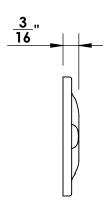

Comments:

TITLE:

Gwynedd Collection Bit Key Escutcheon

PART. NO.

46668 & 46669