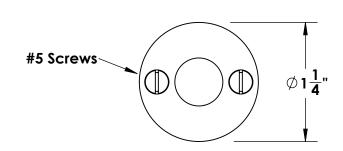

Comments:

Gwynedd Collection
Emergency Key
Escutcheon with Plug

PART. NO.

46660 & 46661