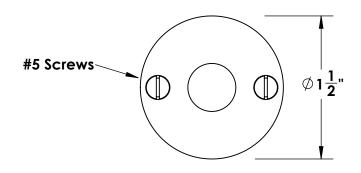

Unless Otherwise Specified:

Dimensions are in inches

All dimensions are from edge, theoretical sharp corner, or hole center.

|        | NAME | DATE    |   |
|--------|------|---------|---|
| Drawn: | JHR  | 1/20/15 |   |
|        |      |         | ı |

Comments:

Gwynedd Collection
Emergency Key
Escutcheon with Plug

PART. NO.

46660 & 46661