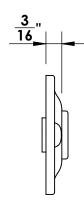

Comments:

Gwynedd Collection
Emergency Key
Escutcheon with Plug

PART. NO.

46660 & 46661