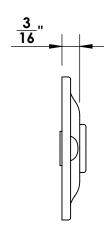

Unless Otherwise Specified:

Dimensions are in inches

All dimensions are from edge, theoretical sharp corner, or hole center.

|        | NAME | DATE    |   |
|--------|------|---------|---|
| Drawn: | JHR  | 1/20/15 |   |
|        |      |         | ı |

Comments:

Gwynedd Collection
Emergency Key
Escutcheon with Plug

PART. NO.

46660 & 46661