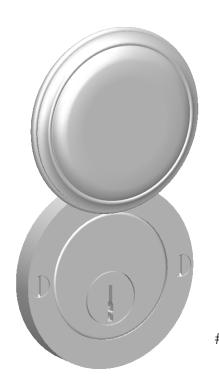

Collar adds 1/8" to required cylinder length



Merit Metal Products Inc. 242 Valley Road Warrington, PA 18976 P 215-343-2500 F 215-343-4839 The information contained in this drawing is the sole intellectual property of Merit Metal Products. Any reproduction in part or as a whole without the written permission of Merit Metal Products is prohibited.

Unless Otherwise Specified:

Dimensions are in inches

All dimensions are from edge, theoretical sharp corner, or hole center.

|        | NAME | DATE    |
|--------|------|---------|
| Drawn: | JHR  | 1/20/15 |
|        |      |         |

Comments:

TITLE:

Gwynedd Collection Cylinder Swivel Cover

PART. NO.

46658