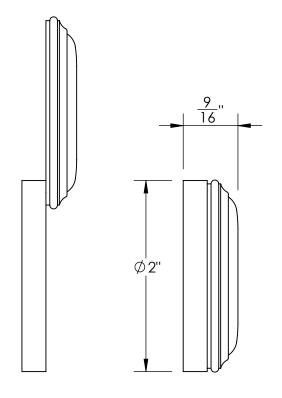

Collar adds 1/8" to required cylinder length

Merit Metal Products Inc. 242 Valley Road Warrington, PA 18976 P 215-343-2500 F 215-343-4839 The information contained in this drawing is the sole intellectual property of Merit Metal Products. Any reproduction in part or as a whole without the written permission of Merit Metal Products is prohibited.

Unless Otherwise Specified:

Dimensions are in inches

All dimensions are from edge, theoretical sharp corner, or hole center.

|        | NAME | DATE    |
|--------|------|---------|
| Drawn: | JHR  | 1/20/15 |
|        |      |         |