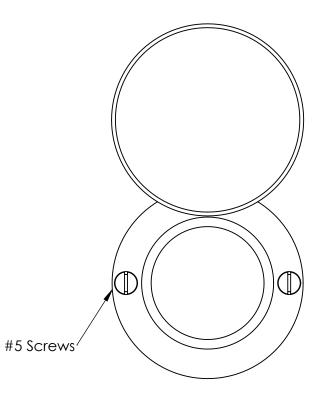

Collar adds 1/8" to required cylinder length



Merit Metal Products Inc. 242 Valley Road Warrington, PA 18976 P 215-343-2500 F 215-343-4839 The information contained in this drawing is the sole intellectual property of Merit Metal Products. Any reproduction in part or as a whole without the written permission of Merit Metal Products is prohibited.

Unless Otherwise Specified:

Dimensions are in inches

All dimensions are from edge, theoretical sharp corner, or hole center.

|        | NAME | DATE    |
|--------|------|---------|
| Drawn: | JHR  | 1/20/15 |
|        |      |         |

Comments:

TITLE:

Gwynedd Collection Cylinder Swivel Cover

PART. NO.

46658