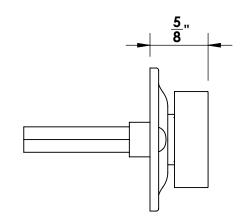

Comments:

Gwynedd Collection
Rectangular Thumbturn
with 3/16" Spindle

PART. NO.

46656REC & 46657REC