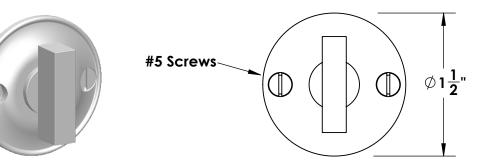

Comments:

Gwynedd Collection
Rectangular Thumbturn
with 3/16" Spindle

PART. NO.

46656REC & 46657REC