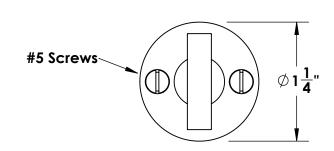

Comments:

Gwynedd Collection
Rectangular Thumbturn
with 3/16" Spindle

PART. NO.

46656REC & 46657REC