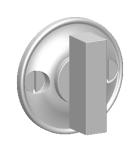

Comments:

Gwynedd Collection
Rectangular Thumbturn
with 3/16" Spindle

PART. NO.

46656REC & 46657REC