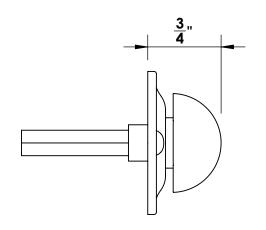

Comments:

Gwynedd Collection
Modern Thumbturn
with 3/16" Spindle

PART. NO.

46656 & 46657