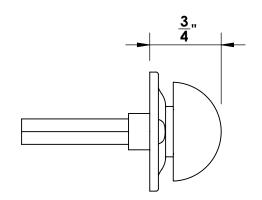

Comments:

Gwynedd Collection
Modern Thumbturn
with 3/16" Spindle

PART. NO.

46656 & 46657