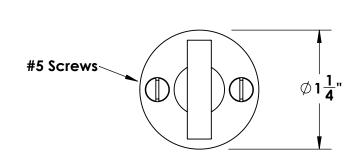

Comments:

Gwynedd Collection
Modern Thumbturn
with 3/16" Spindle

PART. NO.

46656 & 46657