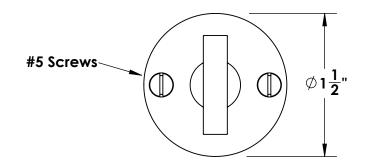

Comments:

Gwynedd Collection
Modern Thumbturn
with 3/16" Spindle

PART. NO.

46656 & 46657