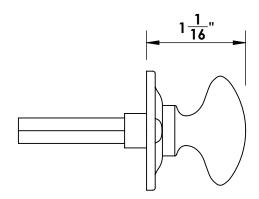

Comments:

Gwynedd Collection
Oval Thumbturn
with 3/16" Spindle

PART. NO.

46652 & 46653