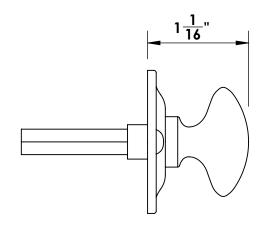

Unless Otherwise Specified:

Dimensions are in inches

All dimensions are from edge, theoretical sharp corner, or hole center.

|        | NAME | DATE    |
|--------|------|---------|
| Drawn: | JHR  | 1/20/15 |
|        |      |         |

Comments:

Gwynedd Collection
Oval Thumbturn
with 3/16" Spindle

PART. NO.

46652 & 46653