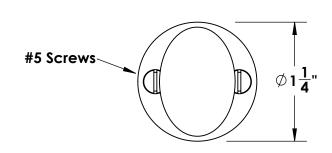

Comments:

Gwynedd Collection
Oval Thumbturn
with 3/16" Spindle

PART. NO.

46652 & 46653