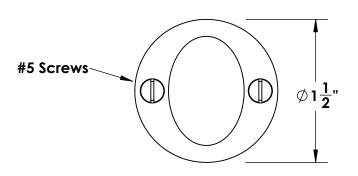

Unless Otherwise Specified:

Dimensions are in inches

All dimensions are from edge, theoretical sharp corner, or hole center.

|        | NAME | DATE    |
|--------|------|---------|
| Drawn: | JHR  | 1/20/15 |
|        |      |         |

Comments:

Gwynedd Collection
Oval Thumbturn
with 3/16" Spindle

PART. NO.

46652 & 46653