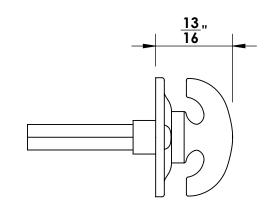

Comments:

Gwynedd Collection Crescent Thumbturn with 3/16" Spindle

PART. NO.

46650 & 46651