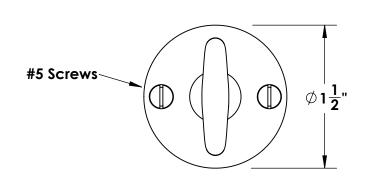

Comments:

Gwynedd Collection Crescent Thumbturn with 3/16" Spindle

PART. NO.

46650 & 46651