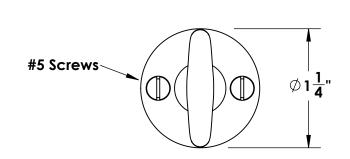

Comments:

Gwynedd Collection Crescent Thumbturn with 3/16" Spindle

PART. NO.

46650 & 46651