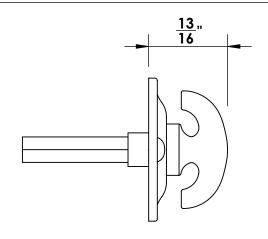

Comments:

Gwynedd Collection Crescent Thumbturn with 3/16" Spindle

PART. NO.

46650 & 46651