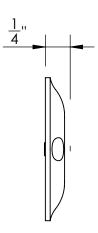

Unless Otherwise Specified:

Dimensions are in inches

All dimensions are from edge, theoretical sharp corner, or hole center.

|        | NAME | DATE    |
|--------|------|---------|
| Drawn: | JHR  | 1/20/15 |
|        |      |         |

Comments:

TITLE:

Gwynedd Collection Bit Key Escutcheon

PART. NO.

46568 & 46569