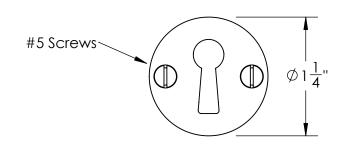

Comments:

TITLE:

Gwynedd Collection Bit Key Escutcheon

PART. NO.

46568 & 46569