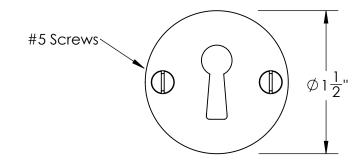

Unless Otherwise Specified:

Dimensions are in inches

All dimensions are from edge, theoretical sharp corner, or hole center.

|        | NAME | DATE    |
|--------|------|---------|
| Drawn: | JHR  | 1/20/15 |
|        |      |         |

Comments:

TITLE:

Gwynedd Collection Bit Key Escutcheon

PART. NO.

46568 & 46569