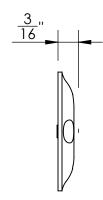

Comments:

TITLE:

Gwynedd Collection Bit Key Escutcheon

PART. NO.

46568 & 46569