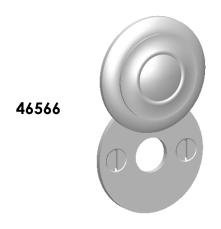

Comments:

Gwynedd Collection Emergency Key Escutcheon with Swivel Cover

PART. NO.

46565 & 46566