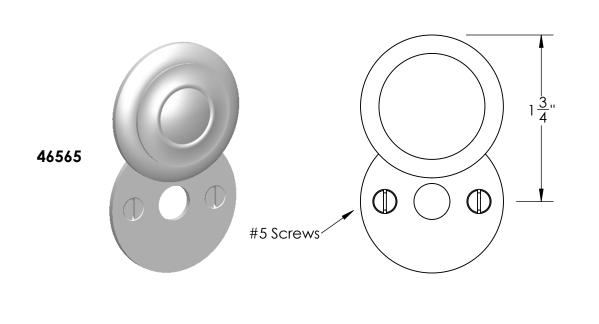

Comments:

Gwynedd Collection Emergency Key Escutcheon with Swivel Cover

PART. NO.

46565 & 46566