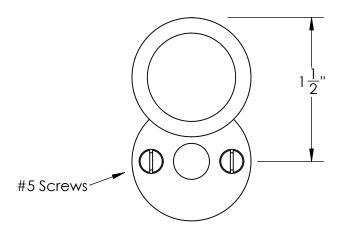

Comments:

Gwynedd Collection Emergency Key Escutcheon with Swivel Cover

PART. NO.

46565 & 46566