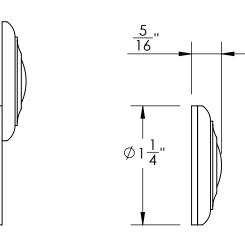

Comments:

Gwynedd Collection Emergency Key Escutcheon with Swivel Cover

PART. NO.

46565 & 46566