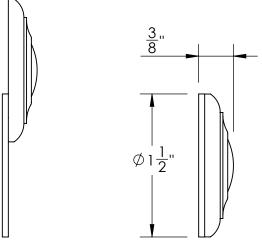

Comments:

Gwynedd Collection Emergency Key Escutcheon with Swivel Cover

PART. NO.

46565 & 46566