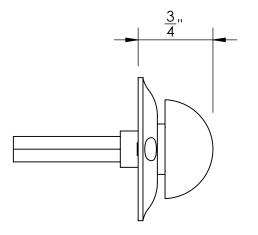

Comments:

Gwynedd Collection
Modern Thumbturn
with 3/16" Spindle

PART. NO.

46556 & 46557

Unless Otherwise Specified:

Dimensions are in inches

All dimensions are from edge, theoretical sharp corner, or hole center.

|        | NAME | DATE    |
|--------|------|---------|
| Drawn: | JHR  | 1/20/15 |
|        |      |         |