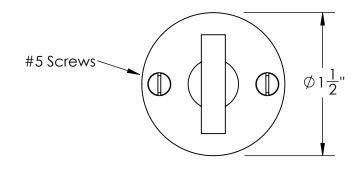

Comments:

Gwynedd Collection
Modern Thumbturn
with 3/16" Spindle

PART. NO.

46556 & 46557

Unless Otherwise Specified:

Dimensions are in inches

All dimensions are from edge, theoretical sharp corner, or hole center.

|        | NAME | DATE    |
|--------|------|---------|
| Drawn: | JHR  | 1/20/15 |
|        |      |         |