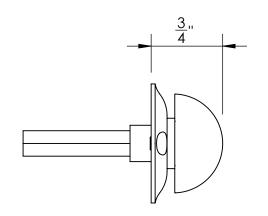

Comments:

Gwynedd Collection
Modern Thumbturn
with 3/16" Spindle

PART. NO.

46556 & 46557