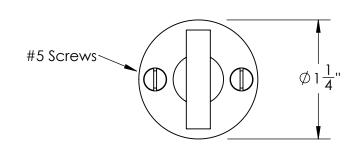

Comments:

Gwynedd Collection
Modern Thumbturn
with 3/16" Spindle

PART. NO.

46556 & 46557