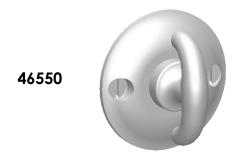

Comments:

Gwynedd Collection Crescent Thumbturn with 3/16" Spindle

PART. NO.

46550 & 46551