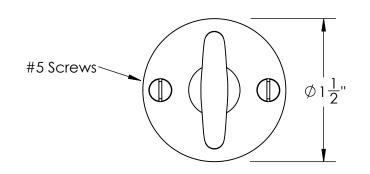

Unless Otherwise Specified:

Dimensions are in inches

All dimensions are from edge, theoretical sharp corner, or hole center.

|        | NAME | DATE    |
|--------|------|---------|
| Drawn: | JHR  | 1/20/15 |
|        |      |         |

Comments:

Gwynedd Collection Crescent Thumbturn with 3/16" Spindle

PART. NO.

46550 & 46551