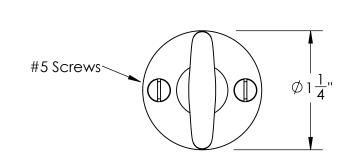

Comments:

Gwynedd Collection Crescent Thumbturn with 3/16" Spindle

PART. NO.

46550 & 46551