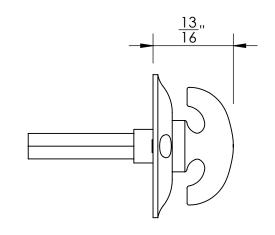

Unless Otherwise Specified:

Dimensions are in inches

All dimensions are from edge, theoretical sharp corner, or hole center.

|        | NAME | DATE    |
|--------|------|---------|
| Drawn: | JHR  | 1/20/15 |
|        |      |         |

Comments:

Gwynedd Collection Crescent Thumbturn with 3/16" Spindle

PART. NO.

46550 & 46551