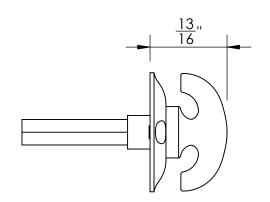

Comments:

Gwynedd Collection Crescent Thumbturn with 3/16" Spindle

PART. NO.

46550 & 46551