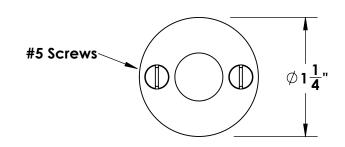

Comments:

Gwynedd Collection Emergency Key Escutcheon with Plug

PART. NO.

46460 & 46461