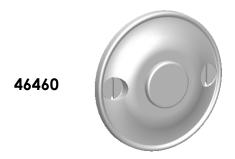

Comments:

Gwynedd Collection Emergency Key Escutcheon with Plug

PART. NO.

46460 & 46461