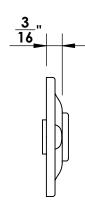

Comments:

Gwynedd Collection Emergency Key Escutcheon with Plug

PART. NO.

46460 & 46461