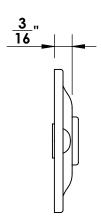

Unless Otherwise Specified:

Dimensions are in inches

All dimensions are from edge, theoretical sharp corner, or hole center.

|        | NAME | DATE    |
|--------|------|---------|
| Drawn: | JHR  | 1/20/15 |
|        |      |         |

Comments:

Gwynedd Collection Emergency Key Escutcheon with Plug

PART. NO.

46460 & 46461