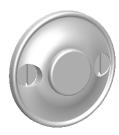

Comments:

Gwynedd Collection Emergency Key Escutcheon with Plug

PART. NO.

46460 & 46461