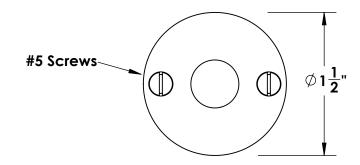

Unless Otherwise Specified:

Dimensions are in inches

All dimensions are from edge, theoretical sharp corner, or hole center.

|        | NAME | DATE    |
|--------|------|---------|
| Drawn: | JHR  | 1/20/15 |
|        |      |         |

Comments:

Gwynedd Collection Emergency Key Escutcheon with Plug

PART. NO.

46460 & 46461