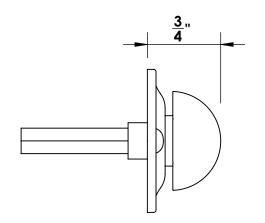

Unless Otherwise Specified:

Dimensions are in inches

All dimensions are from edge, theoretical sharp corner, or hole center.

|        | NAME | DATE    |
|--------|------|---------|
| Drawn: | JHR  | 1/20/15 |
|        |      |         |

Comments:

Gwynedd Collection Modern Thumbturn with 3/16" Spindle

PART. NO.

46456 & 46457