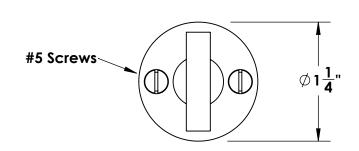

Comments:

Gwynedd Collection Modern Thumbturn with 3/16" Spindle

PART. NO.

46456 & 46457