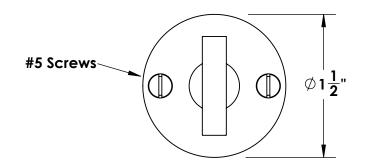

Unless Otherwise Specified:

Dimensions are in inches

All dimensions are from edge, theoretical sharp corner, or hole center.

|        | NAME | DATE    |
|--------|------|---------|
| Drawn: | JHR  | 1/20/15 |
|        |      |         |

Comments:

Gwynedd Collection Modern Thumbturn with 3/16" Spindle

PART. NO.

46456 & 46457