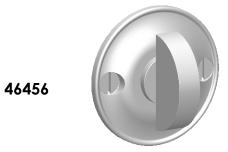

Comments:

Gwynedd Collection Modern Thumbturn with 3/16" Spindle

PART. NO.

46456 & 46457