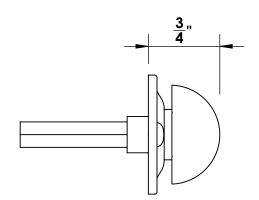

Comments:

Gwynedd Collection Modern Thumbturn with 3/16" Spindle

PART. NO.

46456 & 46457