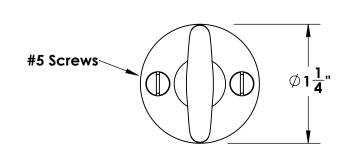

Comments:

Gwynedd Collection Crescent Thumbturn with 3/16" Spindle

PART. NO.

46450 & 46451