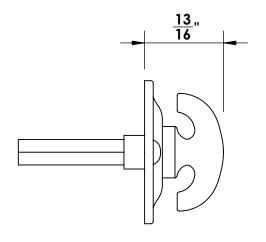

Comments:

Gwynedd Collection Crescent Thumbturn with 3/16" Spindle

PART. NO.

46450 & 46451