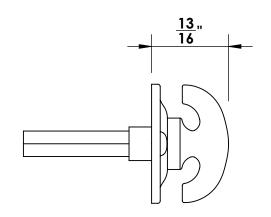

Comments:

Gwynedd Collection Crescent Thumbturn with 3/16" Spindle

PART. NO.

46450 & 46451