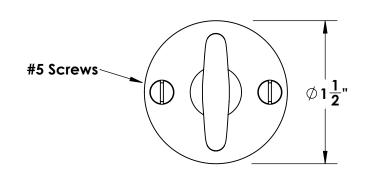

Comments:

Gwynedd Collection Crescent Thumbturn with 3/16" Spindle

PART. NO.

46450 & 46451