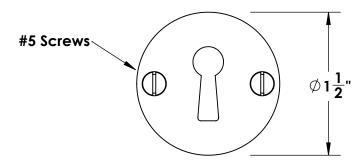

Comments:

TITLE:

Gwynedd Collection Bit Key Escutcheon

PART. NO.

46368 & 46369