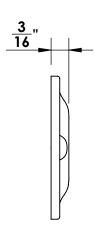

Comments:

TITLE:

Gwynedd Collection Bit Key Escutcheon

PART. NO.

46368 & 46369