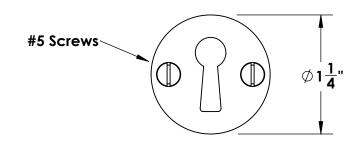

Comments:

TITLE:

Gwynedd Collection Bit Key Escutcheon

PART. NO.

46368 & 46369