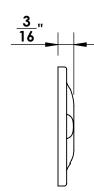

Comments:

TITLE:

Gwynedd Collection Bit Key Escutcheon

PART. NO.

46368 & 46369