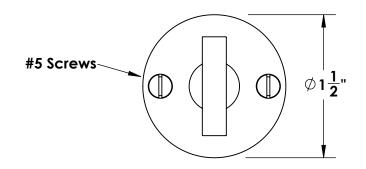

Comments:

Gwynedd Collection Modern Thumbturn with 3/16" Spindle

PART. NO.

46356 & 46357