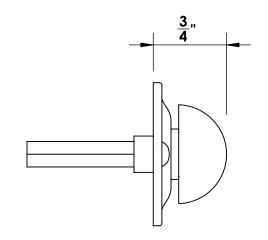

Comments:

Gwynedd Collection Modern Thumbturn with 3/16" Spindle

PART. NO.

46356 & 46357