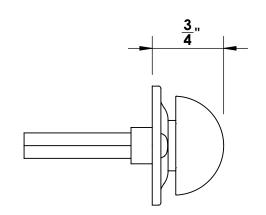

Comments:

Gwynedd Collection Modern Thumbturn with 3/16" Spindle

PART. NO.

46356 & 46357