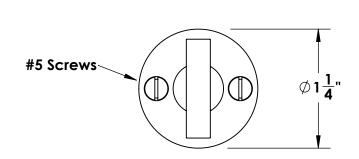

Comments:

Gwynedd Collection Modern Thumbturn with 3/16" Spindle

PART. NO.

46356 & 46357