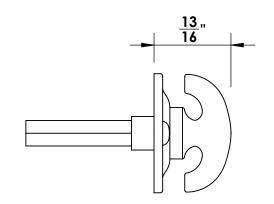

Comments:

Gwynedd Collection Crescent Thumbturn with 3/16" Spindle

PART. NO.

46350 & 46351