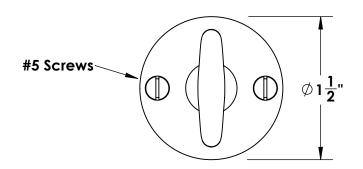

Unless Otherwise Specified:

Dimensions are in inches

All dimensions are from edge, theoretical sharp corner, or hole center.

|        | NAME | DATE    |
|--------|------|---------|
| Drawn: | JHR  | 1/20/15 |
|        |      |         |

Comments:

Gwynedd Collection Crescent Thumbturn with 3/16" Spindle

PART. NO.

46350 & 46351