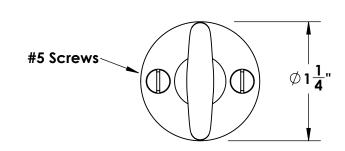

Comments:

Gwynedd Collection Crescent Thumbturn with 3/16" Spindle

PART. NO.

46350 & 46351