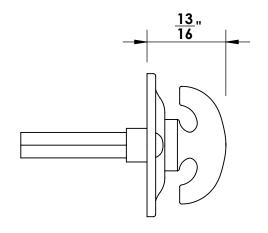

Unless Otherwise Specified:

Dimensions are in inches

All dimensions are from edge, theoretical sharp corner, or hole center.

|        | NAME | DATE    |
|--------|------|---------|
| Drawn: | JHR  | 1/20/15 |
|        |      |         |

Comments:

Gwynedd Collection Crescent Thumbturn with 3/16" Spindle

PART. NO.

46350 & 46351