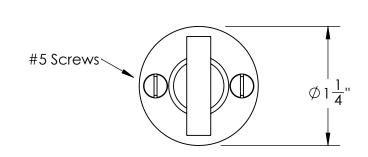

Comments:

Merion Collection
Modern Thumbturn
with 3/16" Spindle

PART. NO.

46156 & 46157