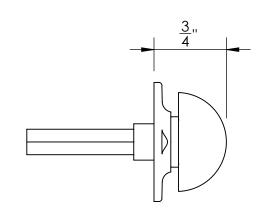

Comments:

Merion Collection
Modern Thumbturn
with 3/16" Spindle

PART. NO.

46156 & 46157