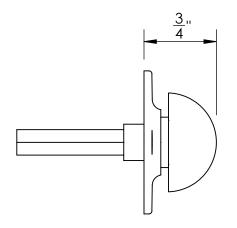

Comments:

Merion Collection
Modern Thumbturn
with 3/16" Spindle

PART. NO.

46156 & 46157