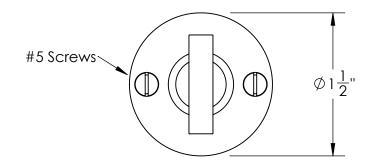

Comments:

Merion Collection
Modern Thumbturn
with 3/16" Spindle

PART. NO.

46156 & 46157