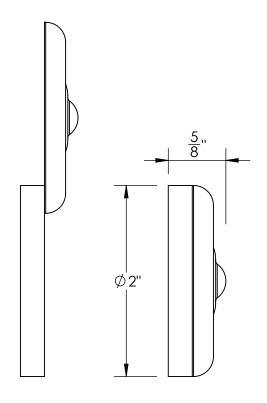

#5 Screws

Collar adds 1/8" to required cylinder length

Merit Metal Products Inc. 242 Valley Road Warrington, PA 18976 P 215-343-2500 F 215-343-4839 The information contained in this drawing is the sole intellectual property of Merit Metal Products. Any reproduction in part or as a whole without the written permission of Merit Metal Products is prohibited.

Unless Otherwise Specified:

Dimensions are in inches

All dimensions are from edge, theoretical sharp corner, or hole center.

|        | NAME | DATE    |
|--------|------|---------|
| Drawn: | JHR  | 1/20/15 |
|        |      |         |

Comments:

TITLE:

Merion Collection Cylinder Swivel Cover

PART. NO.

46058