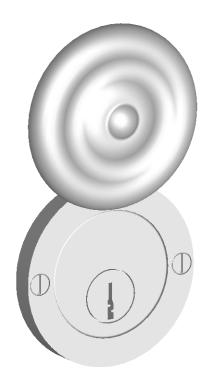

#5 Screws



Collar adds 1/8" to required cylinder length



Merit Metal Products Inc. 242 Valley Road Warrington, PA 18976 P 215-343-2500 F 215-343-4839 The information contained in this drawing is the sole intellectual property of Merit Metal Products. Any reproduction in part or as a whole without the written permission of Merit Metal Products is prohibited.

Unless Otherwise Specified:

Dimensions are in inches

All dimensions are from edge, theoretical sharp corner, or hole center.

|        | NAME | DATE    |
|--------|------|---------|
| Drawn: | JHR  | 1/20/15 |
|        |      |         |

Comments:

TITLE:

Merion Collection Cylinder Swivel Cover

PART. NO.

46058