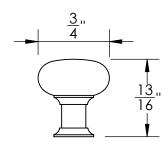

45870-.75

45870-1

45870-1.25

45870-1.5

Merit Metal Products Inc. 242 Valley Road Warrington, PA 18976 P 215-343-2500 F 215-343-4839 The information contained in this drawing is the sole intellectual property of Merit Metal Products. Any reproduction in part or as a whole without the written permission of Merit Metal Products is prohibited.

Comments:

TITLE:

Huntingdon Collection Cabinet Knob

PART. NO.

45870-.75 45870-1 45870-1.25 45870-1.5