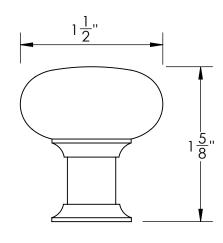

45870-.75

45870-1

45870-1.25

45870-1.5

Merit Metal Products Inc. 242 Valley Road Warrington, PA 18976 P 215-343-2500 F 215-343-4839 The information contained in this drawing is the sole intellectual property of Merit Metal Products. Any reproduction in part or as a whole without the written permission of Merit Metal Products is prohibited.

Comments:

TITLE:

Huntingdon Collection Cabinet Knob

PART. NO.

45870-.75 45870-1 45870-1.25 45870-1.5