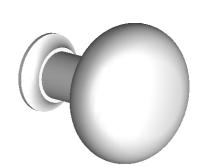

Comments:

TITLE:

Huntingdon Collection Cabinet Knob

PART. NO.

45870-.75 45870-1 45870-1.25 45870-1.5