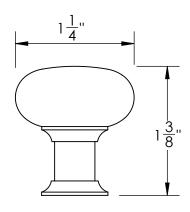

45870-.75

45870-1

45870-1.25

45870-1.5

Merit Metal Products Inc. 242 Valley Road Warrington, PA 18976 P 215-343-2500 F 215-343-4839 The information contained in this drawing is the sole intellectual property of Merit Metal Products. Any reproduction in part or as a whole without the written permission of Merit Metal Products is prohibited.

Comments:

TITLE:

Huntingdon Collection Cabinet Knob

PART. NO.

45870-.75 45870-1 45870-1.25 45870-1.5