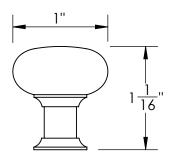

45870-.75

45870-1

45870-1.25

45870-1.5

Merit Metal Products Inc. 242 Valley Road Warrington, PA 18976 P 215-343-2500 F 215-343-4839 The information contained in this drawing is the sole intellectual property of Merit Metal Products. Any reproduction in part or as a whole without the written permission of Merit Metal Products is prohibited.

Comments:

TITLE:

Huntingdon Collection Cabinet Knob

PART. NO.

45870-.75 45870-1 45870-1.25 45870-1.5