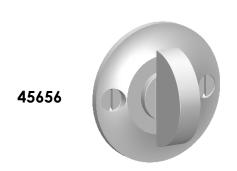

Comments:

Huntingdon Collection

Modern Thumbturn

with 3/16" Spindle

PART. NO.

45656 & 45657