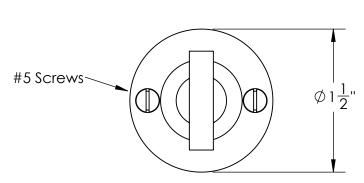

Unless Otherwise Specified:

Dimensions are in inches

All dimensions are from edge, theoretical sharp corner, or hole center.

|        | NAME | DATE    |
|--------|------|---------|
| Drawn: | JHR  | 1/20/15 |
|        |      |         |

Comments:

Huntingdon Collection

Modern Thumbturn

with 3/16" Spindle

PART. NO.

45656 & 45657