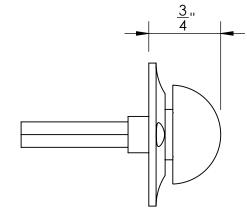

Unless Otherwise Specified:

Dimensions are in inches

All dimensions are from edge, theoretical sharp corner, or hole center.

|        | NAME | DATE    |
|--------|------|---------|
| Drawn: | JHR  | 1/20/15 |
|        |      |         |

Comments:

Huntingdon Collection

Modern Thumbturn

with 3/16" Spindle

PART. NO.

45656 & 45657