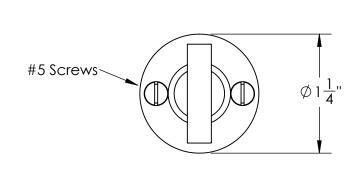

Comments:

Huntingdon Collection

Modern Thumbturn

with 3/16" Spindle

PART. NO.

45656 & 45657