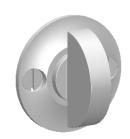

Comments:

Huntingdon Collection

Modern Thumbturn

with 3/16" Spindle

PART. NO.

45656 & 45657