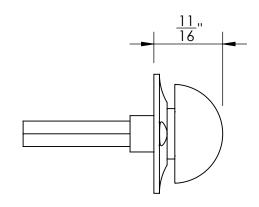

Comments:

Huntingdon Collection

Modern Thumbturn

with 3/16" Spindle

PART. NO.

45656 & 45657