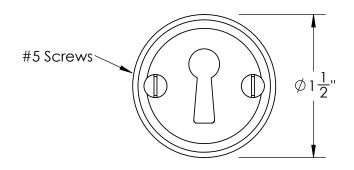

Unless Otherwise Specified:

Dimensions are in inches

All dimensions are from edge, theoretical sharp corner, or hole center.

|        | NAME | DATE    |
|--------|------|---------|
| Drawn: | JHR  | 1/20/15 |
|        |      |         |

Comments:

TITLE:

Huntingdon Collection Bit Key Escutcheon

PART. NO.

45568 & 45569