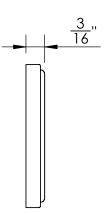

Unless Otherwise Specified:

Dimensions are in inches

All dimensions are from edge, theoretical sharp corner, or hole center.

|        | NAME | DATE    |
|--------|------|---------|
| Drawn: | JHR  | 1/20/15 |
|        |      |         |

Comments:

TITLE:

Huntingdon Collection Bit Key Escutcheon

PART. NO.

45568 & 45569