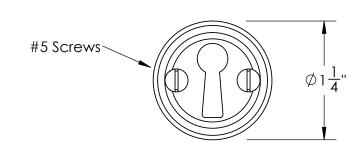

Comments:

TITLE:

Huntingdon Collection Bit Key Escutcheon

PART. NO.

45568 & 45569