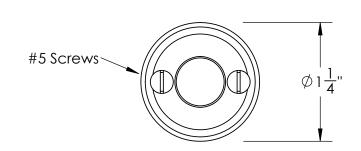

Comments:

Huntingdon Collection
Emergency Key
Escutcheon with Plug

PART. NO.

45560 & 45561