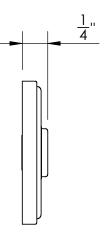

Unless Otherwise Specified:

Dimensions are in inches

All dimensions are from edge, theoretical sharp corner, or hole center.

|        | NAME | DATE    |
|--------|------|---------|
| Drawn: | JHR  | 1/20/15 |
|        |      |         |

Comments:

Huntingdon Collection
Emergency Key
Escutcheon with Plug

PART. NO.

45560 & 45561