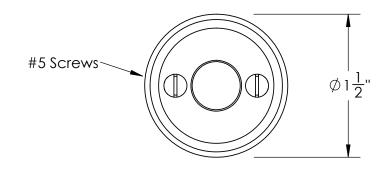

Unless Otherwise Specified:

Dimensions are in inches

All dimensions are from edge, theoretical sharp corner, or hole center.

|        | NAME | DATE    |
|--------|------|---------|
| Drawn: | JHR  | 1/20/15 |
|        |      |         |

Comments:

Huntingdon Collection
Emergency Key
Escutcheon with Plug

PART. NO.

45560 & 45561