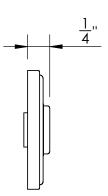

Comments:

Huntingdon Collection
Emergency Key
Escutcheon with Plug

PART. NO.

45560 & 45561