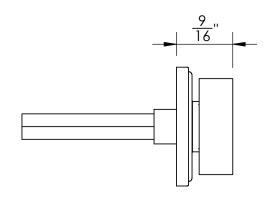

Comments:

Huntingdon Collection Rectangular Thumbturn with 3/16" Spindle

PART. NO.

45556REC & 45557REC