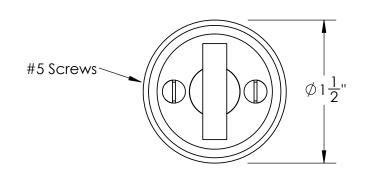

Comments:

Huntingdon Collection Rectangular Thumbturn with 3/16" Spindle

PART. NO.

45556REC & 45557REC