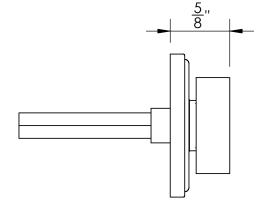

Comments:

Huntingdon Collection Rectangular Thumbturn with 3/16" Spindle

PART. NO.

45556REC & 45557REC