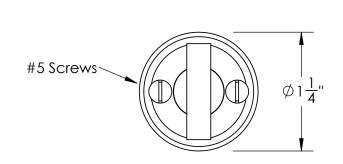

Comments:

Huntingdon Collection Rectangular Thumbturn with 3/16" Spindle

PART. NO.

45556REC & 45557REC