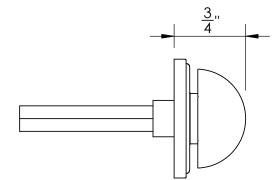

Comments:

Huntingdon Collection
Modern Thumbturn
with 3/16" Spindle

PART. NO.

45556 & 45557