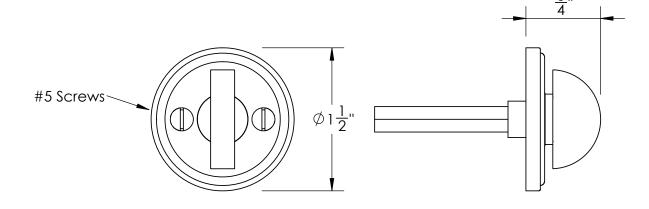

Unless Otherwise Specified:

Dimensions are in inches

All dimensions are from edge, theoretical sharp corner, or hole center.

|        | NAME | DATE    |
|--------|------|---------|
| Drawn: | JHR  | 1/20/15 |
|        |      |         |

Comments:

Huntingdon Collection
Modern Thumbturn
with 3/16" Spindle

PART. NO.

45556 & 45557