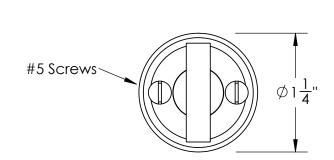

Unless Otherwise Specified:

Dimensions are in inches

All dimensions are from edge, theoretical sharp corner, or hole center.

|        | NAME | DATE    |
|--------|------|---------|
| Drawn: | JHR  | 1/20/15 |
|        |      |         |

Comments:

Huntingdon Collection
Modern Thumbturn
with 3/16" Spindle

PART. NO.

45556 & 45557