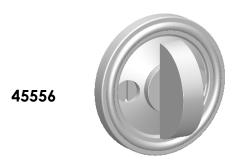

Comments:

Huntingdon Collection
Modern Thumbturn
with 3/16" Spindle

PART. NO.

45556 & 45557