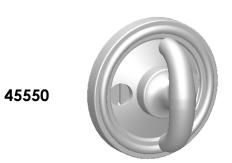

Comments:

Huntingdon Collection Crescent Thumbturn with 3/16" Spindle

PART. NO.

45550 & 45551