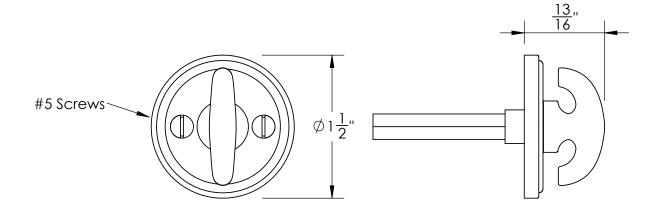

#5 Screws  $\phi 1\frac{1}{4}$ "

45551

Merit Metal Products Inc. 242 Valley Road Warrington, PA 18976 P 215-343-2500 F 215-343-4839 The information contained in this drawing is the sole intellectual property of Merit Metal Products. Any reproduction in part or as a whole without the written permission of Merit Metal Products is prohibited.

Unless Otherwise Specified:

Dimensions are in inches

All dimensions are from edge, theoretical sharp corner, or hole center.

|        | NAME | DATE    |
|--------|------|---------|
| Drawn: | JHR  | 1/20/15 |
|        |      |         |

Comments:

Huntingdon Collection Crescent Thumbturn with 3/16" Spindle

PART. NO.

45550 & 45551