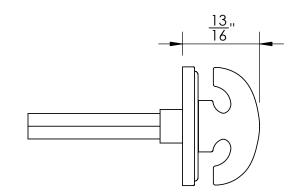

#5 Screws  $\phi 1\frac{1}{4}$ "

45551

Merit Metal Products Inc. 242 Valley Road Warrington, PA 18976 P 215-343-2500 F 215-343-4839 The information contained in this drawing is the sole intellectual property of Merit Metal Products. Any reproduction in part or as a whole without the written permission of Merit Metal Products is prohibited.

Unless Otherwise Specified:

Dimensions are in inches

All dimensions are from edge, theoretical sharp corner, or hole center.

|        | NAME | DATE    |
|--------|------|---------|
| Drawn: | JHR  | 1/20/15 |
|        |      |         |

Comments:

Huntingdon Collection Crescent Thumbturn with 3/16" Spindle

PART. NO.

45550 & 45551