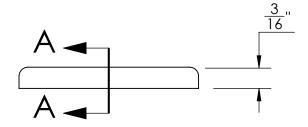

Collar adds 1/8" to required cylinder length

Merit Metal Products Inc. 242 Valley Road Warrington, PA 18976 P 215-343-2500 F 215-343-4839 The information contained in this drawing is the sole intellectual property of Merit Metal Products. Any reproduction in part or as a whole without the written permission of Merit Metal Products is prohibited.