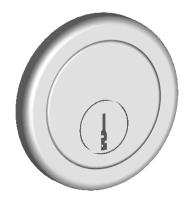

Comments:

TITLE:

Huntingdon Collection Cylinder Swivel Cover

PART. NO.

45359