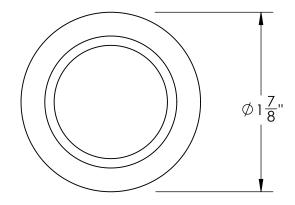

Comments:

TITLE:

Huntingdon Collection Cylinder Swivel Cover

PART. NO.

45359